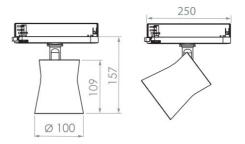

---------------------------------------------------------------------------------------------------------------------------------------------------------|----------|----------------------------------------------------------------------------------------------------------------------------------------------------------------------------------------------------------|
| Body material<br>& colour | Housing in powder painted die-cast aluminum<br>in matt white or black. Luminaires are<br>delivered with a HF or DALI driver integrated<br>in the track mount. | Optic    | Spot, medium, wide or extreme wide beam<br>aluminum reflector.                                                                                                                                           |

# Measurement drawings





S90-Spot

S90 Spot DALI