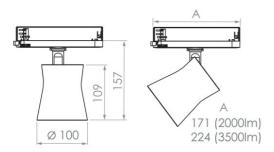

-----------------------------------------------------------------------------------------------------------------------------------------------------------|----------|----------------------------------------------------------------------------------------------------------------------------------------------------------------------------------------------------------|
| Body material<br>& colour | Housing in powder painted die-cast aluminum<br>in matt white or black. Luminaires are<br>delivered with a HF or DALI driver integrated<br>in the track mount. | Optic    | Spot, medium, wide or extreme wide beam<br>aluminum reflector.                                                                                                                                           |

# Measurement drawings





S90-Spot

S90 Spot DALI