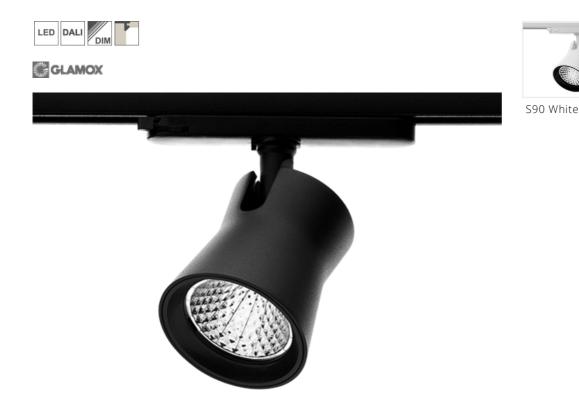

S90 Black

# Description

Glamox S90-SPOT is a compact LED spotlight with driver integrated in track mount which gives an extreme slim design without compromises.

# S90-SPOT Accent light