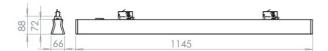

al + Accent light**

Glamox S90-LINE is designed together with S90-SPOT, a track mounted spotlight. This is the perfect combination of accent and general light, easily mounted in a track system for any type of application.







## **Technical description**

Light source LED 3000 - 5000 Lumen Out Colour

temperature 3000/4000 K, CRI Ra 80,

MacAdams 3

Driver HF or DALI dimmable 100-1% with DALI

dimmer.

**Body material** Housing in powder painted aluminum in matt & colour white or black. Luminaires are delivered with a

HF or DALI driver.

Mounting

Mounted to 3-circuit PRO or DALI track that has to be ordered separately. S90-LINE is compatible with Glamox Pro Track / DALI or

Global Track / Pulse.

Microprismatic (MP) or Soft Light reflector Optic

optic (SL)

## Measurement drawings



S90-Line