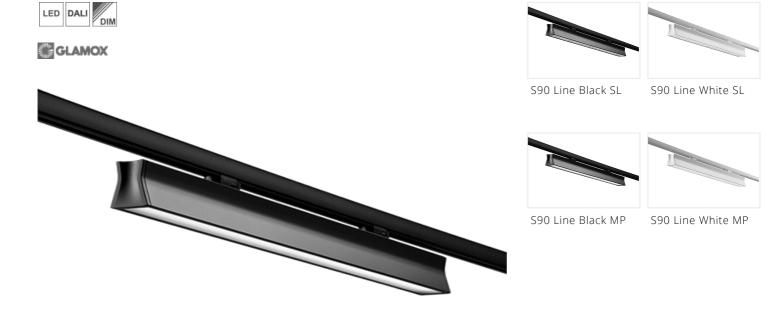

# S90-LINE General light

# Description

Glamox S90-LINE is a track mounted linear fixture. The design is modern and slim with microprism or double parabolic reflector optic.

#### **General + Accent light**

Glamox S90-LINE is designed together with S90-SPOT, a track mounted spotlight. This is the perfect combination of accent and general light, easily mounted in a track system for any type of application.

## **Technical description**

Light source LED 3000 - 5000 Lumen Out Colour

temperature 3000/4000 K, CRI Ra 80,

MacAdams 3

Driver HF or DALI dimmable 100-1% with DALI

dimmer.

**Body material** Housing in powder painted aluminum in matt & colour white or black. Luminaires are delivered with a

HF or DALI driver.

Mounting

Mounted to 3-circuit PRO or DALI track that has to be ordered separately. S90-LINE is compatible with Glamox Pro Track / DALI or

Global Track / Pulse.

Microprismatic (MP) or Soft Light reflector Optic

optic (SL)