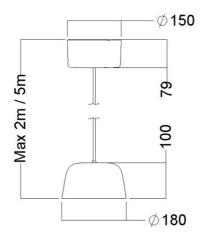

### **Technical description**

Light source LED 500-700 lumen out

Colour temperature 2700, 3000 or 4000 K, CRI

Ra 80 (90 on request), MacAdams 3

Tuneable white 2700-6500 K

DALI driver combined with switch/dim for Driver

dimming with regular push-to-make switch.

Driver mounted in ceiling cup

**Body material** & colour

Powder painted steel shade in matt black or

white.

Also available in Luxo Colour Concept, see

colour codes underneath

Estate Green - S 4520-G Pleasant Green - S 2520-G30Y Silk Teal - S 2015-B70G Mild Citrus - S 1015-G50Y

Connection

DALI - 5 pole 2x2,5 mm² push-in terminal

block for mains connection in ceiling cup

Optic An oval opal diffuser inside the steel painted

shade

2 or 5 metre halogen/PVC free textile cable in

white or black

## Measurement drawings



Motus-P180