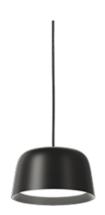

### Description

A small pendant luminaire complements the Motus family. The pendant measures only 18 cm,

and will fit in with most projects. Suitable for mounting over a small table or in a cluster over a

seating group. Although of modest size, the light output is excellent, making Motus Pendant more than just a decorative element in the room.

dimming with regular push-to-make switch.

Driver mounted in ceiling cup

**Body material** & colour

Powder painted steel shade in matt black or

white.

Also available in Luxo Colour Concept, see

colour codes underneath