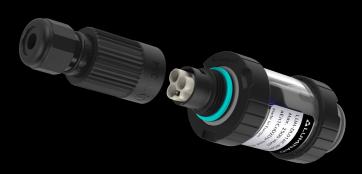

# **CONNECTS: PLUG.IN 000A**

## POWER SUPPLY CABLE

- Due to their multifunctional connector, the DATALUX light lines can not be connected directly to the AC power supply.
- With this PLUG.IN 000A it is possible to connect the light line to the power supply.
- After installation of the power plug, the rest of the light line is completely plug & play.
- With this minimalist version, only the AC power supply connection is provided so dimming is not possible. For this option, select the PLUG.IN OOCA.