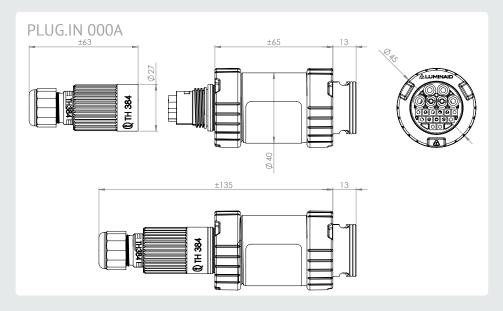

# **CONNECTS: PLUG.IN 000A**

## POWER SUPPLY CABLE

- Due to their multifunctional connector, the DATALUX light lines can not be connected directly to the AC power supply.
- With this PLUG.IN 000A it is possible to connect the light line to the power supply.
- After installation of the power plug, the rest of the light line is completely plug & play.
- With this minimalist version, only the AC power supply connection is provided so dimming is not possible. For this option, select the PLUG.IN OOCA.