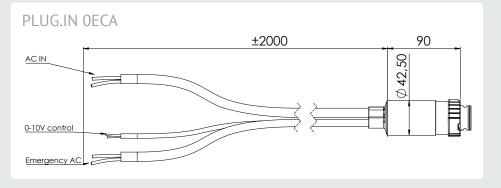

## **CONNECTS: PLUG.IN OECA**

### POWER SUPPLY CABLE

- Due to their multifunctional connector, the DATALUX light lines can not be connected directly to the AC power supply.
- With this PLUG.IN OECA it is possible to connect the light line to the power supply.
- After installation of this PLUG.IN OECA, the rest of the light line is completely plug & play.
- In addition to AC power, this version also features 0-10 V dimming and a constant AC power supply for the DCEM emergency lighting TRONIC.

# Features article no.: LUM-DL21AC-PGIN-0ECA Dimensions 90 x Ø45 mm Cable length ±2000 mm IP class IP65 (mounted) IK class IK10 (mounted) Passed signals AC power supply, Control (0-10 V dimming), Emergency AC