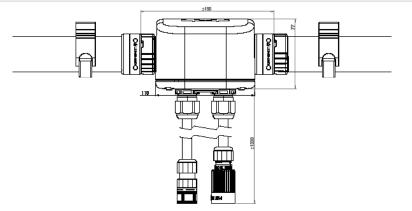

| Dimensions box (LxWxH) | 110 x 77 x 90 mm |  |
|------------------------|------------------|--|
| Length of cables       | +/- 1000 mm      |  |
| IP class               | IP65             |  |
| IK class               | IK07             |  |
| Material               | PS, PA           |  |
| Temperature range      | -25°C ~ +35°C    |  |
| Weight                 | +/- 1,0 kg       |  |