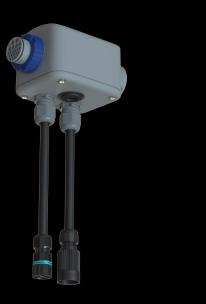

## CONNECTS: CAP.LOOP

- With CAP.LOOP an additional external PSU driver can be installed in the light line. This allows the light line to be extended independently of the power of the first driver. Without interruptions and cabling of an additional external power supply from the outside.
- CAP.LOOP is easy to install with the Plug-and-Play connectors and fits into most fluted steel roof sheets when required.
- Power supply (AC) and dimming signal of the light line are interconnected so that the functionality of the entire line is retained.

| Dimensions box (LxWxH) | 110 x 77 x 90 mm |  |
|------------------------|------------------|--|
| Length of cables       | +/- 1000 mm      |  |
| IP class               | IP65             |  |
| IK class               | IK07             |  |
| Material               | PS, PA           |  |
| Temperature range      | -25°C ~ +35°C    |  |
| Weight                 | +/- 1,0 kg       |  |