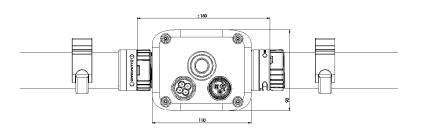

| Dimensions box (LxWxH) | 110 x 77 x 90 mm |  |
|------------------------|------------------|--|
| Length of cables       | +/- 1000 mm      |  |
| IP class               | IP65             |  |
| IK class               | IK07             |  |
| Material               | PS, PA           |  |
| Temperature range      | -25°C ~ +35°C    |  |
| Weight                 | +/- 1,0 kg       |  |